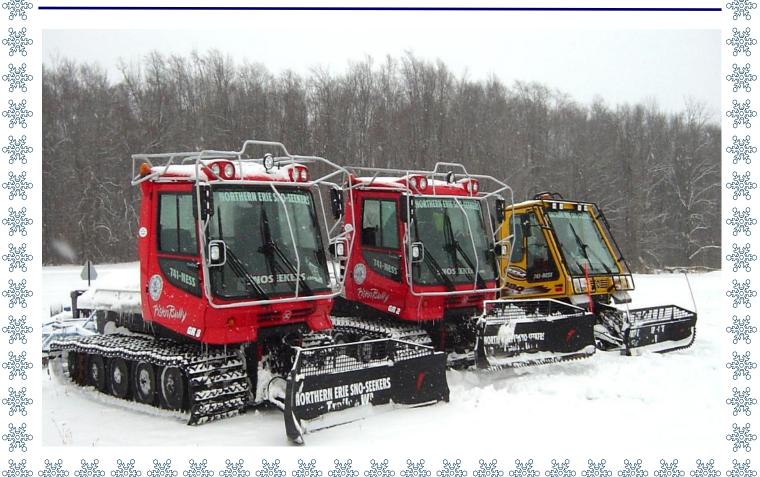

#### "The Best Trails in WNY®"

- We have over 700 members of all ages who share the same passion and enjoy making snowmobiling such a wonderful sport!
- We have two groomers; one we purchased in 2005 and another in 2009. These help us maintain over 100 miles of trail right in your neighborhood!
- Our trail system is possibly only through the generous support of over 200 private landowners. We respect them by staying on the marked trails! Follow the signs - not always the tracks!
- · We provide NYS approved Safety Courses for both kids and adults.
- The Trail Defender upgrade membership helps NYSSA fund grant programs and legal services for member clubs.
- Come join us and visit our website at: www.snoseekers.com